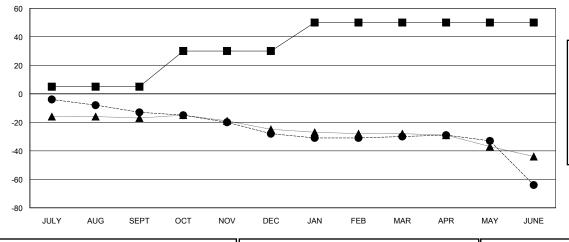

| -■- MEMBER GROWTH NET GOAL        |  |
|-----------------------------------|--|
| - ● - MEMBER GROWTH ACTUAL        |  |
| - ▲ - LAST YEAR MEMBERSHIP ACTUAL |  |
|                                   |  |
|                                   |  |